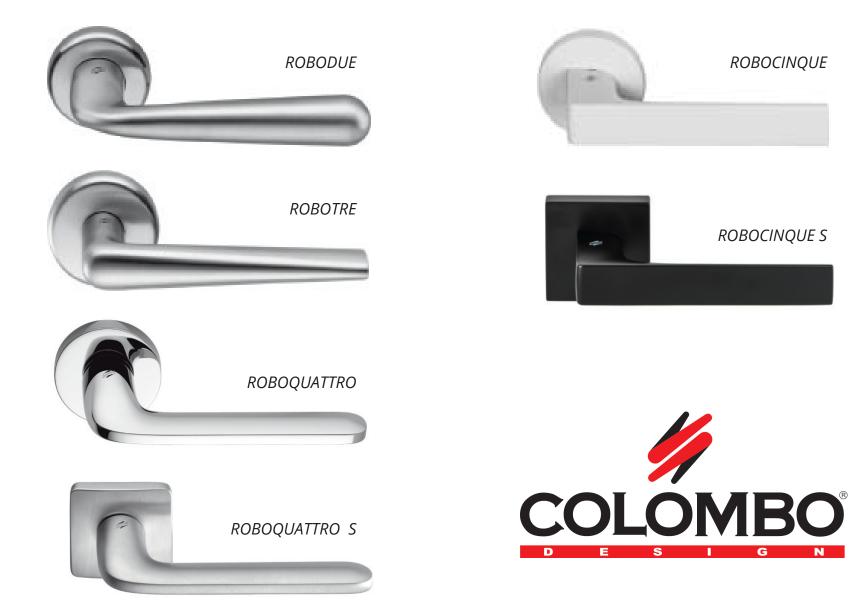

## **INTERIOR DOORS**



A DIVISION OF MHP GROUP

MADE IN ITALY

Designed for interior spaces, our doors are are uniquely crafted with a honeycomb veneered panel, 4mm thick HD board, coated with a laminate finish.

Each door is built using components of fine craftsmanship designed and made in Italy.



#### **DOOR TYPES**



#### FINISHES



#### **BIANCO MATRIX**





#### FRAMES



Our door offerings support both rabbeted and flush door concepts.

Accomodating door sizes:

24" W (600mm) X 7 ft. H (2100mm)
26" W (650mm) X 7 ft. H (2100mm)
28" W (700mm) X 7 ft. H (2100mm)
30" W (750mm) X 7 ft. H (2100mm)
32" W (800mm) X 7 ft. H (2100mm)
34" W (850mm) X 7 ft. H (2100mm)
36" W (900mm) X 7 ft. H (2100mm)



#### **OPTIONAL DOOR LEVERS**









OPEN KIT

OPEN SQ KIT







#### **BIPASS DOOR HARDWARE**





OPEN KIT

POCKET DOOR HARDWARE





OPEN SQ KIT

Linear doors and jambs are machined to accomodate AGB magnetic mortise cases, strikes and anuba hinges.



#### **SLIDING DOOR SYSTEM**

To support our sliding door systems, kits by Terno Scorrevoli add a modern design element to any room and allow for ease of functionality.

1560/60SR KIT COMPONENTS



#### HINGES

Each rabbeted door comes equipt with standard AGB anuba hinges available in various finishes.

For a minimal, sleek, concealed look, all flush doors are paired with AGB Eclipse hinges.



AGB STANDARD HINGE



#### AGB ECLIPSE HINGE



### FOR PRODUCT INQUIRIES PLEASE CONTACT

# LINEAR INTERIOR SYSTEMS INC.

20 Alex Avenue Woodbridge, ON, Canada L4L 5X1

905.