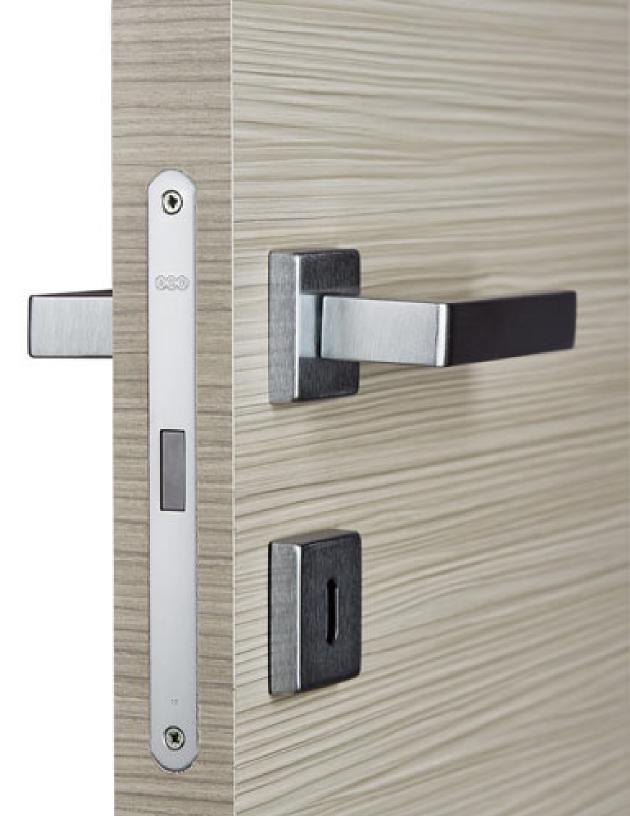

#### HINGES

Each rabbeted door comes equipt with standard AGB anuba hinges available in various finishes.

For a minimal, sleek, concealed look, all flush doors are paired with AGB Eclipse hinges.

AGB STANDARD HINGE

#### AGB ECLIPSE HINGE