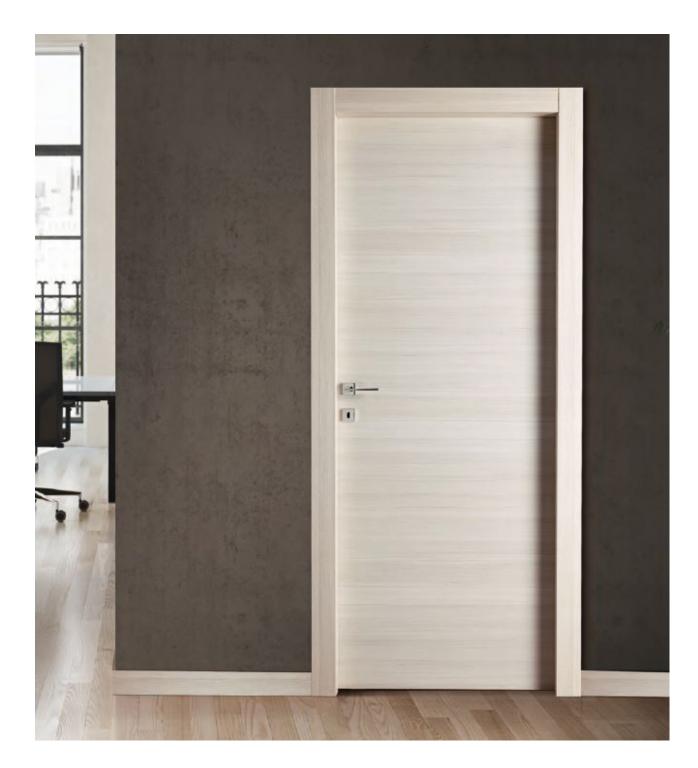

## **INTERIOR DOORS**

A DIVISION OF MHP GROUP

MADE IN ITALY

Designed for interior spaces, our doors are are uniquely crafted with a honeycomb veneered panel, 4mm thick HD board, coated with a laminate finish.

Each door is built using components of fine craftsmanship designed and made in Italy.