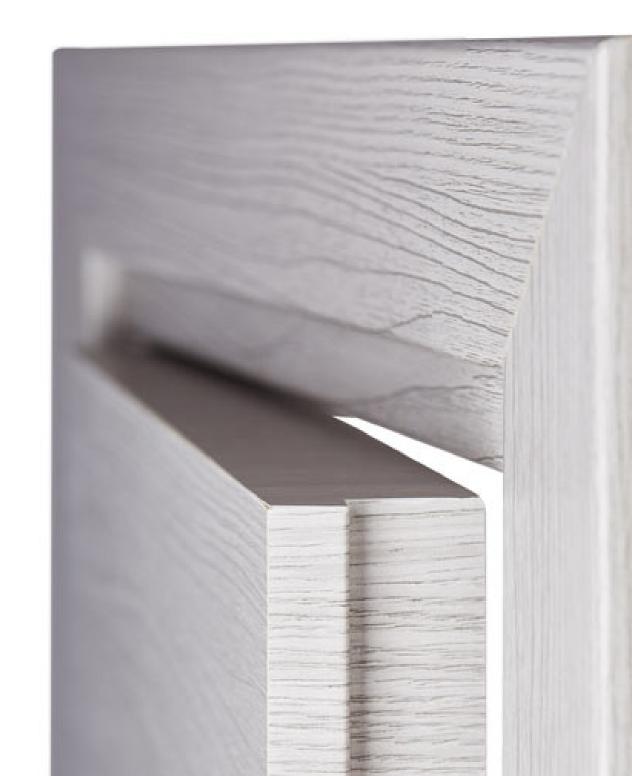

#### FRAMES

Our door offerings support both rabbeted and flush door concepts.

Accomodating door sizes:

24" W (600mm) X 7 ft. H (2100mm)
26" W (650mm) X 7 ft. H (2100mm)
28" W (700mm) X 7 ft. H (2100mm)
30" W (750mm) X 7 ft. H (2100mm)
32" W (800mm) X 7 ft. H (2100mm)
34" W (850mm) X 7 ft. H (2100mm)
36" W (900mm) X 7 ft. H (2100mm)