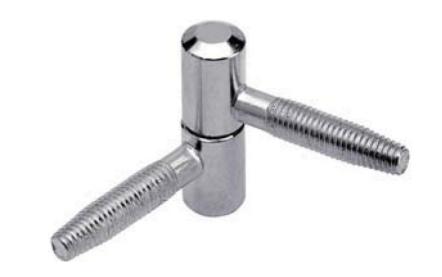

#### HINGES

Each rabbeted door comes equipt with standard AGB anuba hinges available in various finishes.

For a minimal, sleek, concealed look, all flush doors are paired with AGB Eclipse hinges.

AGB STANDARD HINGE