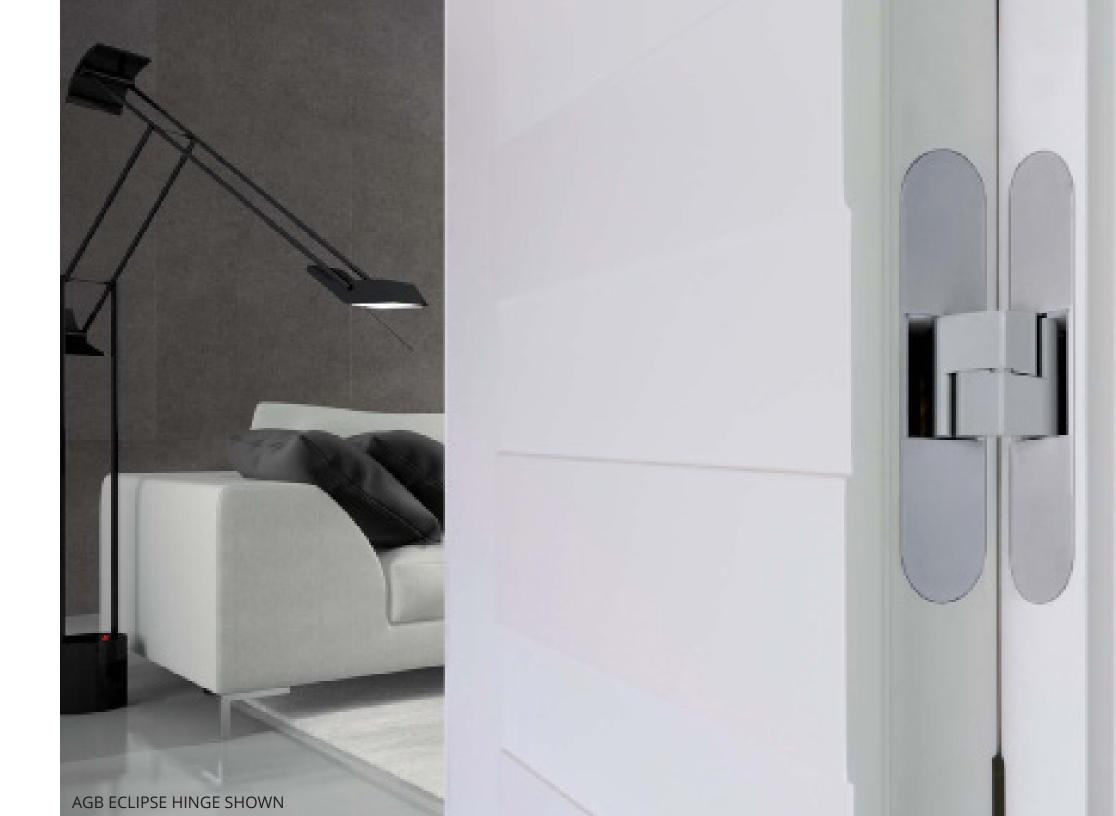

#### HINGES

Each rabbeted door comes equipt with standard AGB anuba hinges available in various finishes.

For a minimal, sleek, concealed look, all flush doors are paired with AGB Eclipse hinges.

AGB STANDARD HINGE

#### AGB ECLIPSE HINGE