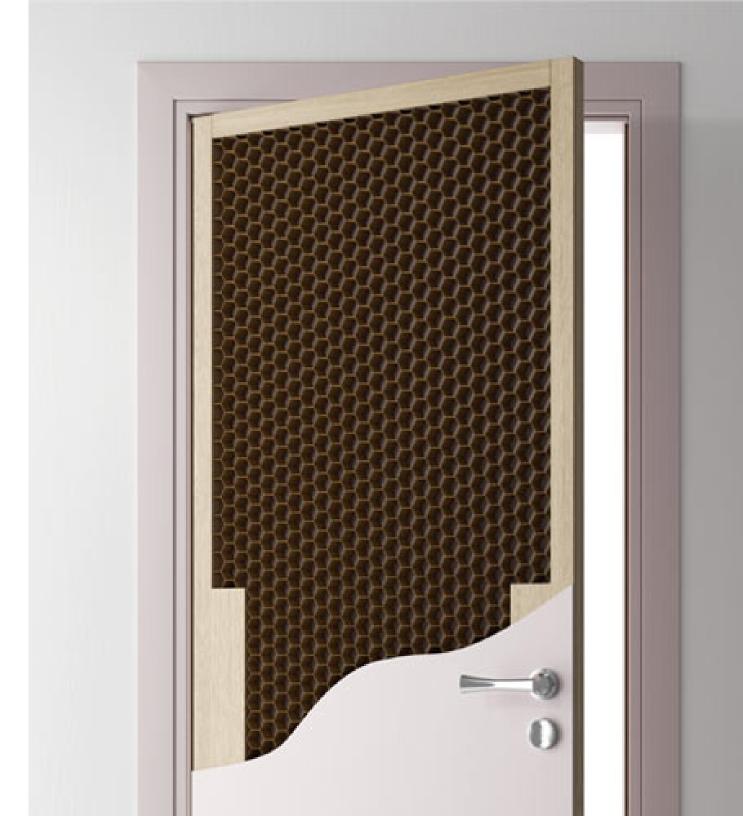

## **INTERIOR DOORS**

A DIVISION OF MHP GROUP

MADE IN ITALY

Designed for interior spaces, our doors are are uniquely crafted with a honeycomb veneered panel, 4mm thick HD board, coated with a laminate finish.