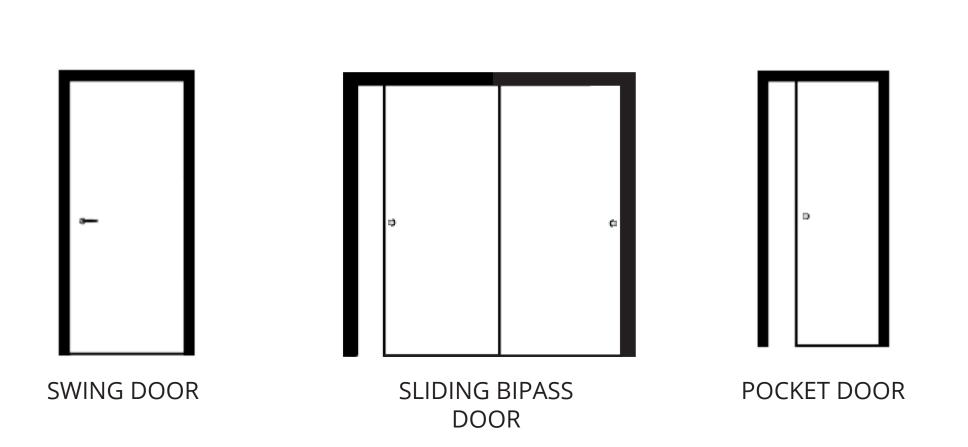

## **INTERIOR DOORS**



A DIVISION OF MHP GROUP

MADE IN ITALY

Designed for interior spaces, our doors are are uniquely crafted with a honeycomb veneered panel, 4mm thick HD board, coated with a laminate finish.

Each door is built using components of fine craftsmanship designed and made in Italy.



#### **DOOR TYPES**



#### FINISHES



#### **BIANCO MATRIX**





#### FRAMES



Our door offerings support both rabbeted and flush door concepts.

Accomodating door sizes:

24" W (600mm) X 7 ft. H (2100mm)
26" W (650mm) X 7 ft. H (2100mm)
28" W (700mm) X 7 ft. H (2100mm)
30" W (750mm) X 7 ft. H (2100mm)
32" W (800mm) X 7 ft. H (2100mm)
34" W (850mm) X 7 ft. H (2100mm)
36" W (900mm) X 7 ft. H (2100mm)



#### **OPTIONAL DOOR LEVERS**









OPEN KIT

OPEN SQ KIT







#### **BIPASS DOOR HARDWARE**





OPEN KIT

POCKET DOOR HARDWARE





OPEN SQ KIT

Linear doors and jambs are machined to accomodate AGB magnetic mortise cases, strikes and anuba hinges.



#### **SLIDING DOOR SYSTEM**

To support our sliding door systems, kits by Terno Scorrevoli add a modern design element to any room and allow for ease o