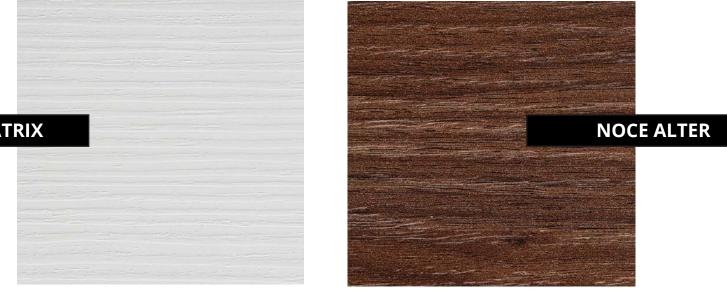

## **INTERIOR DOORS**



A DIVISION OF MHP GROUP

MADE IN ITALY

Designed for interior spaces, our doors are are uniquely crafted with a honeycomb veneered panel, 4mm thick HD board, coated with a laminate finish.

Each door is built using components of fine craftsmanship designed and made in Italy.



#### **DOOR TYPES**



#### FINISHES



#### **BIANCO MATRIX**





#### FRAMES



Our door offerings support both rabbeted and flush door concepts.

Accomodating door sizes:

24" W (600mm) X 7 ft. H (2100mm)
26" W (650mm) X 7 ft. H (2100mm)
28" W (700mm) X 7 ft. H (2100mm)
30" W (750mm) X 7 ft. H (2100mm)
32" W (800mm) X 7 ft. H (2100mm)
34" W (850mm) X 7 ft. H (2100mm)
36" W (900mm) X 7 ft. H (2100mm)



#### **OPTIONAL DOOR LEVERS**









OPEN KIT

OPEN SQ KIT







#### **BIPASS DOOR HARDWARE**





OPEN KIT

POCKET DOOR HARDWARE





OPEN SQ KIT

Linear doors and jambs are machined to accomodate AGB magnetic mortise cases, strikes and anuba hinges.



#### **SLIDING DOOR SYSTEM**

To support our sliding door systems, kits by Terno Scorrevoli add a modern design element to any room and allow for ease of functionality.