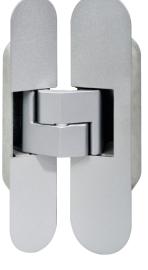

X 7 ft. H (2100mm)
32" W (800mm) X 7 ft. H (2100mm)
34" W (850mm) X 7 ft. H (2100mm)
36" W (900mm) X 7 ft. H (2100mm)



#### **OPTIONAL DOOR LEVERS**









OPEN KIT

OPEN SQ KIT







#### **BIPASS DOOR HARDWARE**





OPEN KIT

POCKET DOOR HARDWARE





OPEN SQ KIT

Linear doors and jambs are machined to accomodate AGB magnetic mortise cases, strikes and anuba hinges.



#### **SLIDING DOOR SYSTEM**

To support our sliding door systems, kits by Terno Scorrevoli add a modern design element to any room and allow for ease of functionality.

1560/60SR KIT COMPONENTS



#### HINGES

Each rabbeted door comes equipt with standard AGB anuba hinges available in various finishes.

For a minimal, sleek, concealed look, all flush doors are paired with AGB Eclipse hinges.



AGB STANDARD HINGE



#### AGB ECLIPSE HINGE



### FOR PRODUCT INQUIRIES PLEASE CONTACT

# LINEAR INTERIOR SYSTEMS INC.

20 Alex Avenue Woodbridge, ON, Canada L4L 5X1

905.265.0055

info@linearinteriorsystems.com www.linearinteriorsystems.com