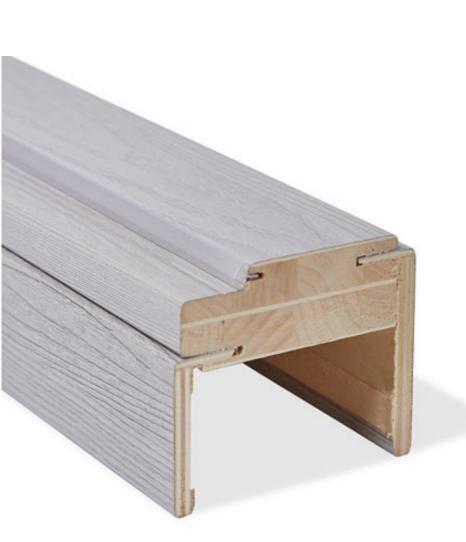

#### FRAMES

Our door offerings support both rabbeted and flush door concepts.

Accomodating door sizes:

24" W (600mm) X 7 ft. H (2100mm)
26" W (650mm) X 7 ft. H (2100mm)
28" W (700mm) X 7 ft. H (2100mm)
30" W (750mm) X 7 ft. H (2100mm)
32" W (800mm) X 7 ft. H (2100mm)
34" W (850mm) X 7 ft. H (2100mm)
36" W (900mm) X 7 ft. H (2100mm)