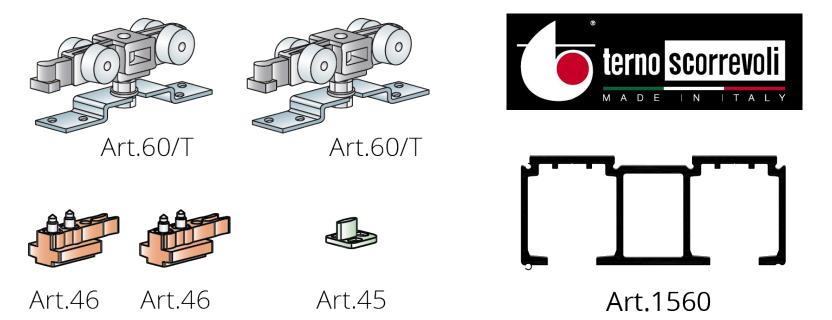

#### **SLIDING DOOR SYSTEM**

To support our sliding door systems, kits by Terno Scorrevoli add a modern design element to any room and allow for ease of functionality.

1560/60SR KIT COMPONENTS