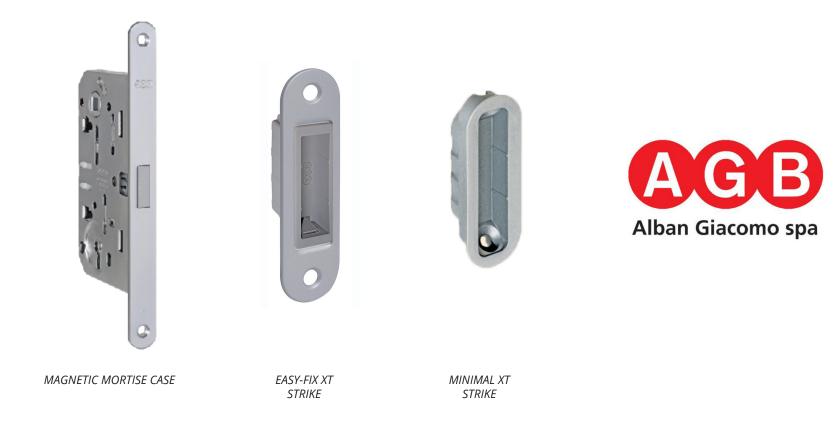

#### **BIPASS DOOR HARDWARE**

OPEN KIT

POCKET DOOR HARDWARE

OPEN SQ KIT

Linear doors and jambs are machined to accomodate AGB magnetic mortise cases, strikes and anuba hinges.