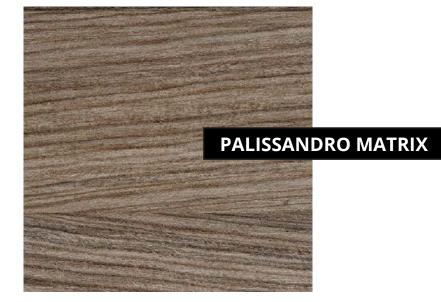

## **INTERIOR DOORS**



A DIVISION OF MHP GROUP

MADE IN ITALY

Designed for interior spaces, our doors are are uniquely crafted with a honeycomb veneered panel, 4mm thick HD board, coated with a laminate finish.

Each door is built using components of fine craftsmanship designed and made in Italy.



#### **DOOR TYPES**



#### FINISHES



#### **BIANCO MATRIX**





#### FRAMES



Our door offerings support both rabbeted and flush door concepts.

Accomodating door sizes:

24" W (600mm) X 7 ft. H (2100mm)
26" W (650mm) X 7 ft. H (2100mm)
28" W (700mm) X 7 ft. H (2100mm)
30" W (750mm) X 7 ft. H (2100mm)
32" W (800mm) X 7 ft. H (2100mm)
34" W (850mm) X 7 ft. H (2100mm)
36" W (900mm) X 7 ft. H (2100mm)



#### **OPTIONAL DOOR LEVERS**









OPEN KIT

OPEN SQ KIT







#### **BIPASS DOOR HARDWARE**





OPEN KIT

POCKET DOOR HARDWARE





OPEN SQ KIT

Linear doors and jambs are machined to accomodate AGB magnetic mortise cases, strikes and anuba hinges.



#### **SLIDING DOOR SYSTEM**

To support our sliding door systems, kits by Terno Scorrevoli add a modern design element to any room and allow for ease of functionality.

1560/60SR KIT COMPONENTS