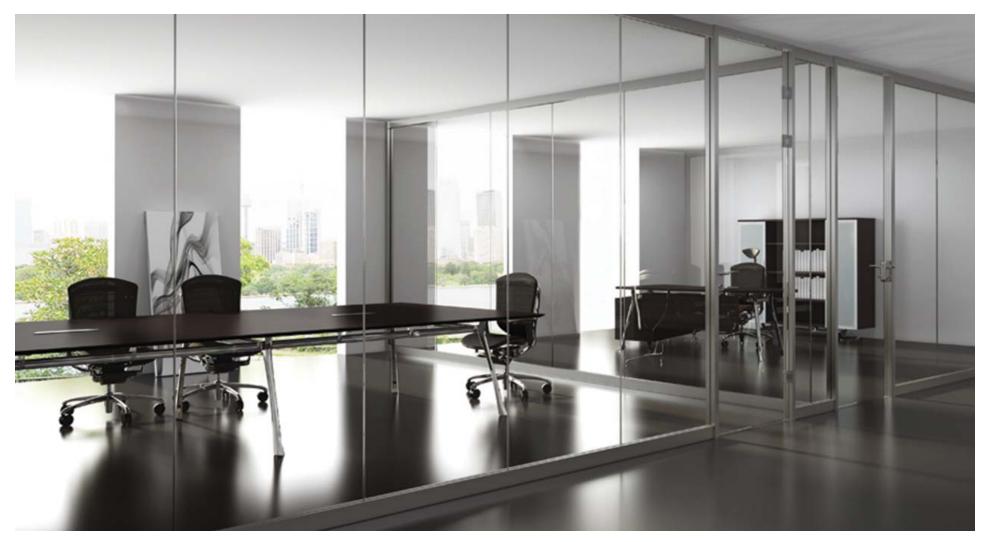

## Semi-Frameless Wall Partitions

6200



INSTALLATION GUIDE

# Contents

| 1 Toolings                                        | 1   |
|---------------------------------------------------|-----|
| 2 Components                                      | 1   |
| 3 Guiding for each component                      | 1   |
| 3.1 Wall starter                                  | 2   |
| 3.2 Top connection and bottom connection          | 2   |
| 3.3 Panels fixing                                 | 3   |
| 3.3.1 Connection between glass to glass           | 3   |
| 3.3.2 Connection between wood panel to wood panel | 4   |
| 3.3.3 Connection between glass to wood panel      | 5   |
| 3.4 Cover fixing for top and bottom connection    | 5   |
| 3.5 Door fixing                                   | 6-7 |
| 3.6 Special place fixing