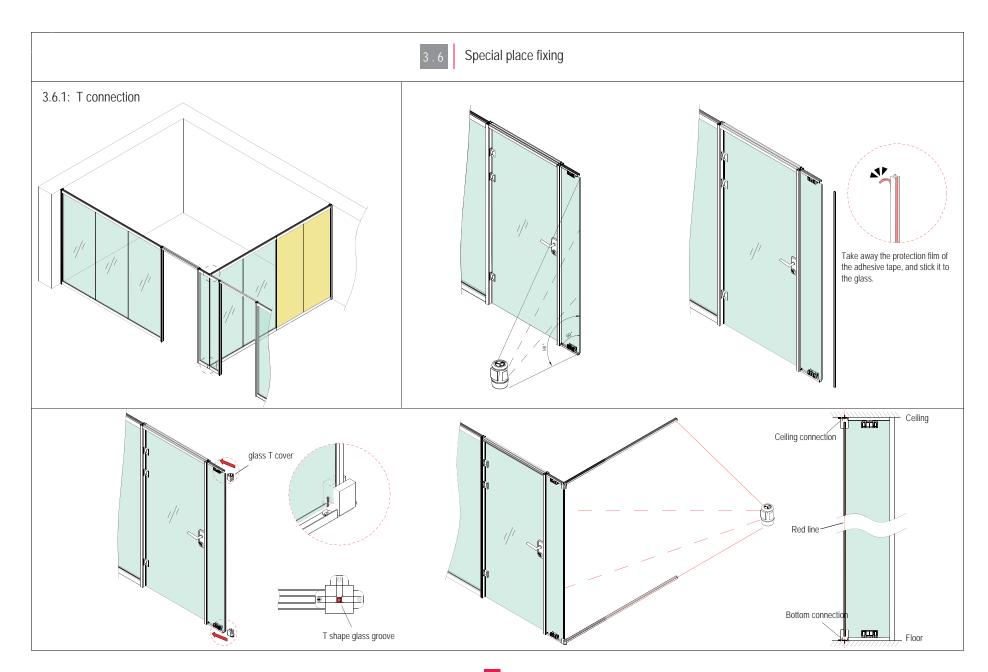

# Contents

| 1 Toolings                                        | 1   |
|---------------------------------------------------|-----|
| 2 Components                                      | 1   |
| 3 Guiding for each component                      | 1   |
| 3.1 Wall starter                                  | 2   |
| 3.2 Top connection and bottom connection          | 2   |
| 3.3 Panels fixing                                 | 3   |
| 3.3.1 Connection between glass to glass           | 3   |
| 3.3.2 Connection between wood panel to wood panel | 4   |
| 3.3.3 Connection between glass to wood panel      | 5   |
| 3.4 Cover fixing for top and bottom connection    | 5   |
| 3.5 Door fixing                                   | 6-7 |
| 3.6 Special place fixing                          | 8   |
| 3.6.1 T connection                                | 8-9 |
| 3.6.2 L connection                                | 9   |
| 3.6.3 Wood panels corner                          | 10  |