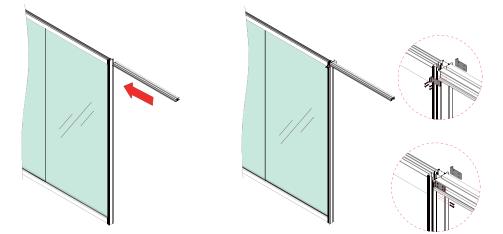

### I: Door frame fixing

Step 1: fix the door frame with hinges

Step 2: fix the upper door frame