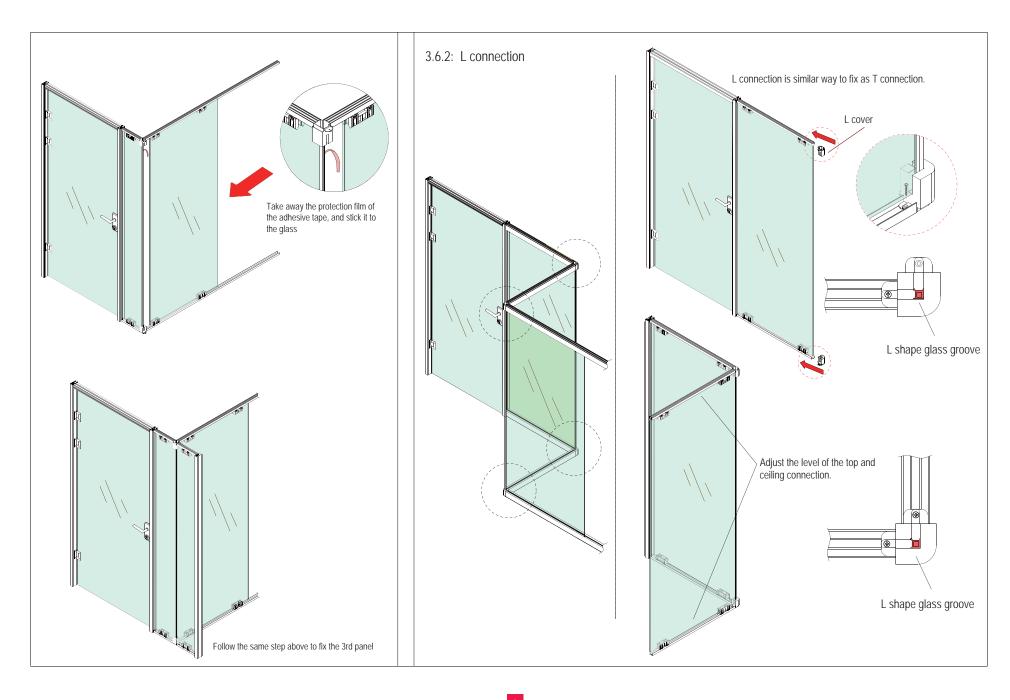

# Contents

| 1 Toolings                                        | 1   |
|---------------------------------------------------|-----|
| 2 Components                                      | 1   |
| 3 Guiding for each component                      | 1   |
| 3.1 Wall starter                                  | 2   |
| 3.2 Top connection and bottom connection          | 2   |
| 3.3 Panels fixing                                 | 3   |
| 3.3.1 Connection between glass to glass           | 3   |
| 3.3.2 Connection between wood panel to wood panel | 4   |
| 3.3.3 Connection between glass to wood panel      | 5   |
| 3.4 Cover fixing for top and bottom connection    | 5   |
| 3.5 Door fixing                                   | 6-7 |
| 3.6 Special place fixing                          | 8   |
| 3.6.1 T connection                                | 8-9 |
| 3.6.2 L connection                                | 9   |
| 3.6.3 Wood panels corner                          | 10  |