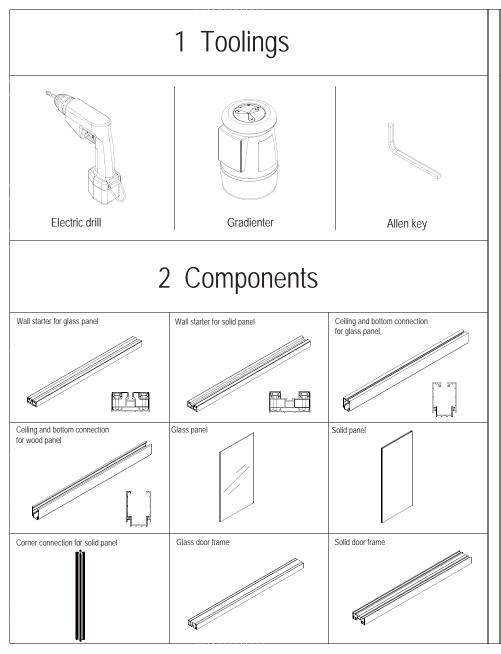

# Contents

| 1 Toolings                                        | 1   |
|---------------------------------------------------|-----|
| 2 Components                                      | 1   |
| 3 Guiding for each component                      | 1   |
| 3.1 Wall starter                                  | 2   |
| 3.2 Top connection and bottom connection          | 2   |
| 3.3 Panels fixing                                 | 3   |
| 3.3.1 Connection between glass to glass           | 3   |
| 3.3.2 Connection between wood panel to wood panel | 4   |
| 3.3.3 Connection between glass to wood panel      | 5   |
| 3.4 Cover fixing for top and bottom connection    | 5   |
| 3.5 Door fixing                                   | 6-7 |
| 3.6 Special place fixing                          | 8   |
| 3.6.1 T connection                                | 8-9 |
| 3.6.2 L connection                                | 9   |
| 3.6.3 Wood panels corner                          | 10  |