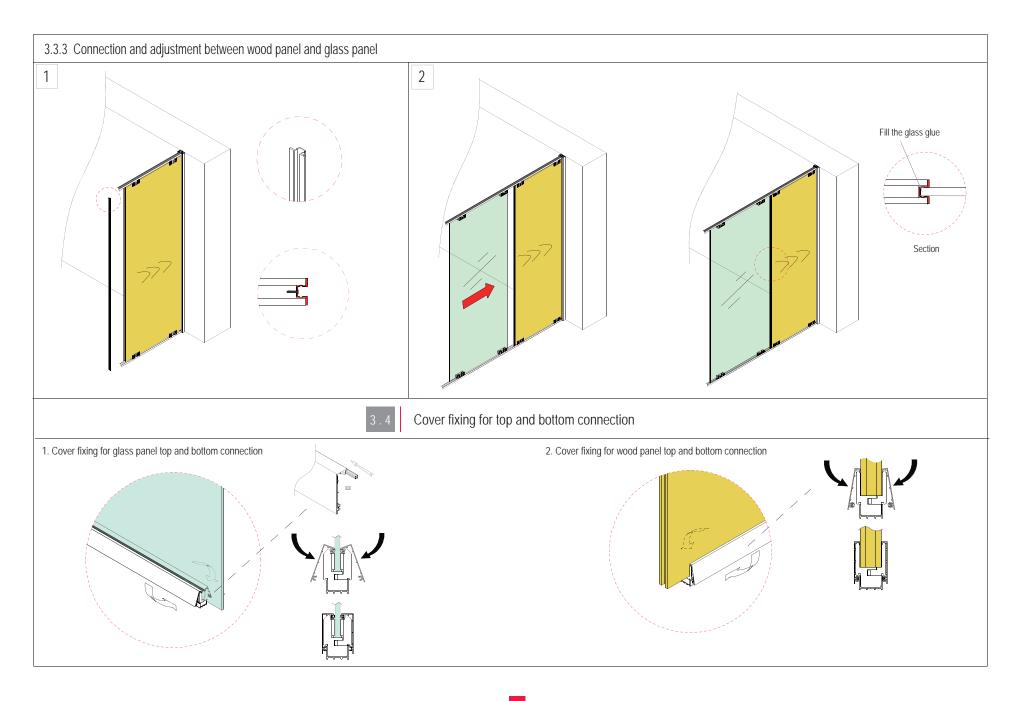

# Contents

| 1 Toolings                                        | 1   |
|---------------------------------------------------|-----|
| 2 Components                                      | 1   |
| 3 Guiding for each component                      | 1   |
| 3.1 Wall starter                                  | 2   |
| 3.2 Top connection and bottom connection          | 2   |
| 3.3 Panels fixing                                 | 3   |
| 3.3.1 Connection between glass to glass           | 3   |
| 3.3.2 Connection between wood panel to wood panel | 4   |
| 3.3.3 Connection between glass to wood panel      | 5   |
| 3.4 Cover fixing for top and bottom connection    | 5   |
| 3.5 Door fixing                                   | 6-7 |
| 3.6 Special place fixing                          | 8   |
| 3.6.1 T connection                                | 8-9 |
| 3.6.2 L connection                                | 9   |
| 3.6.3 Wood panels corner                          | 10  |