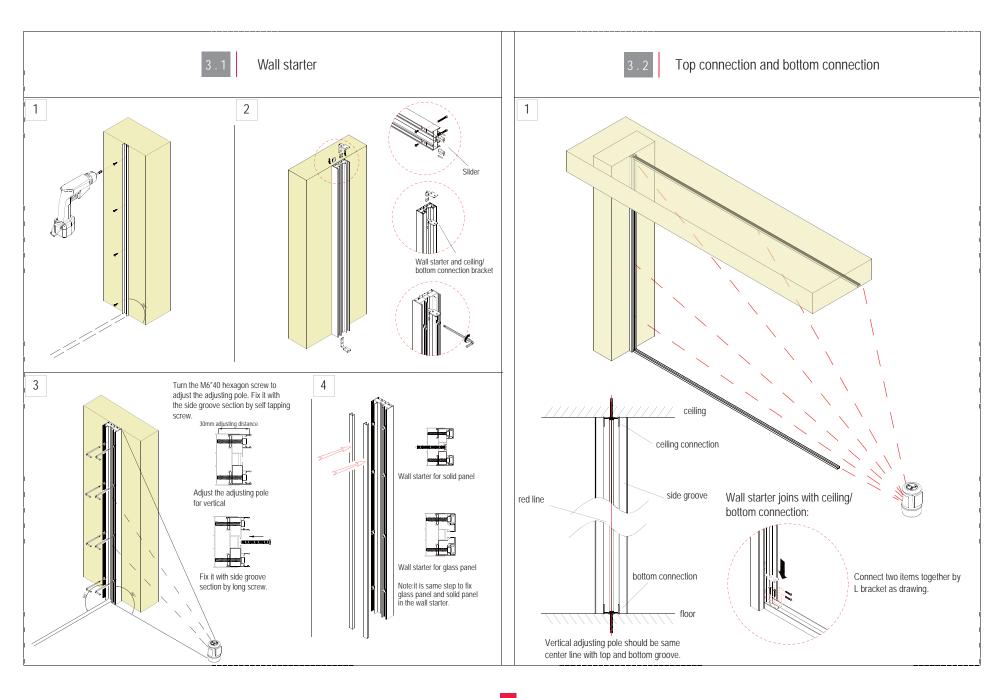

# Contents

| 1 Toolings                                        | 1   |
|---------------------------------------------------|-----|
| 2 Components                                      | 1   |
| 3 Guiding for each component                      | 1   |
| 3.1 Wall starter                                  | 2   |
| 3.2 Top connection and bottom connection          | 2   |
| 3.3 Panels fixing                                 | 3   |
| 3.3.1 Connection between glass to glass           | 3   |
| 3.3.2 Connection between wood panel to wood panel | 4   |
| 3.3.3 Connection between glass to wood panel      | 5   |
| 3.4 Cover fixing for top and bottom connection    | 5   |
| 3.5 Door fixing                                   | 6-7 |
| 3.6 Special place fixing                          | 8   |
| 3.6.1 T connection                                | 8-9 |
| 3.6.2 L connection                                | 9   |
| 3.6.3 Wood panels corner                          | 10  |