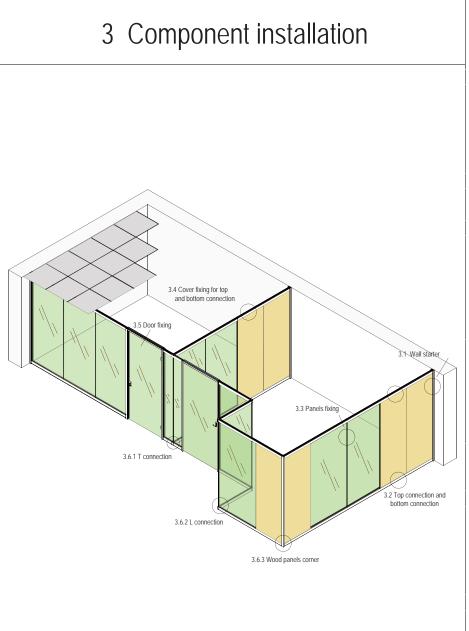

# Contents

| 1 Toolings                                        | 1   |
|---------------------------------------------------|-----|
| 2 Components                                      | 1   |
| 3 Guiding for each component                      | 1   |
| 3.1 Wall starter                                  | 2   |
| 3.2 Top connection and bottom connection          | 2   |
| 3.3 Panels fixing                                 | 3   |
| 3.3.1 Connection between glass to glass           | 3   |
| 3.3.2 Connection between wood panel to wood panel | 4   |
| 3.3.3 Connection between glass to wood panel      | 5   |
| 3.4 Cover fixing for top and bottom connection    | 5   |
| 3.5 Door fixing                                   | 6-7 |
| 3.6 Special place fixing                          | 8   |
| 3.6.1 T connection                                | 8-9 |
| 3.6.2 L connection                                | 9   |
| 3.6.3 Wood panels corner                          | 10  |