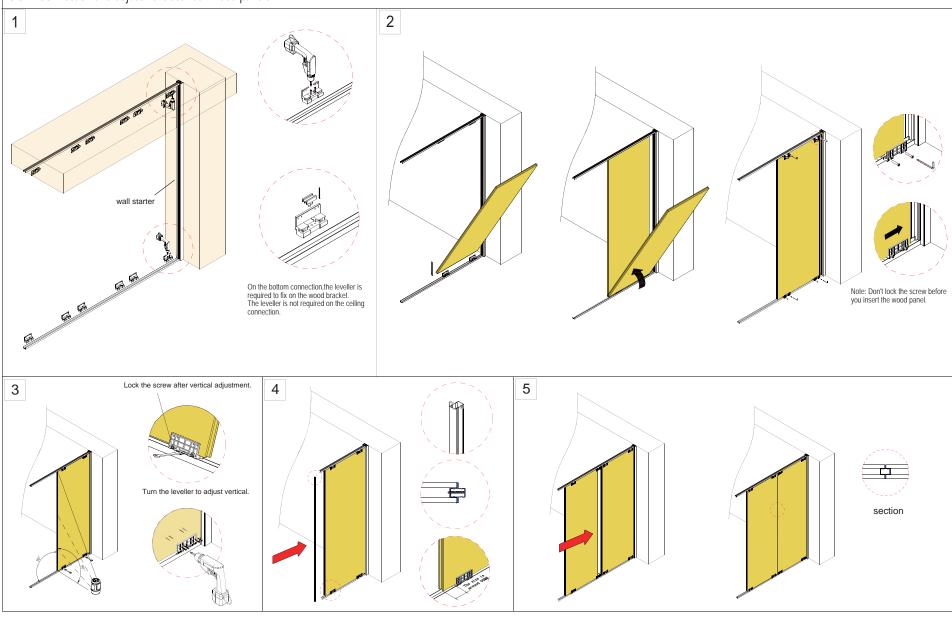

| 2   |
| 3.2 Top connection and bottom connection          | 2   |
| 3.3 Panels fixing                                 | 3   |
| 3.3.1 Connection between glass to glass           | 3   |
| 3.3.2 Connection between wood panel to wood panel | 4   |
| 3.3.3 Connection between glass to wood panel      | 5   |
| 3.4 Cover fixing for top and bottom connection    | 5   |
| 3.5 Door fixing                                   | 6-7 |
| 3.6 Special place fixing                          | 8   |
| 3.6.1 T connection                                | 8-9 |
| 3.6.2 L connection                                | 9   |
| 3.6.3 Wood panels corner                          | 10  |







#### 3.3.1 Connection and adjustment between glasses



#### 3.3.2 Connection and adjustment between wood panels









### I: Door frame fixing

Step 1: fix the door frame with hinges



Step 2: fix the upper door frame