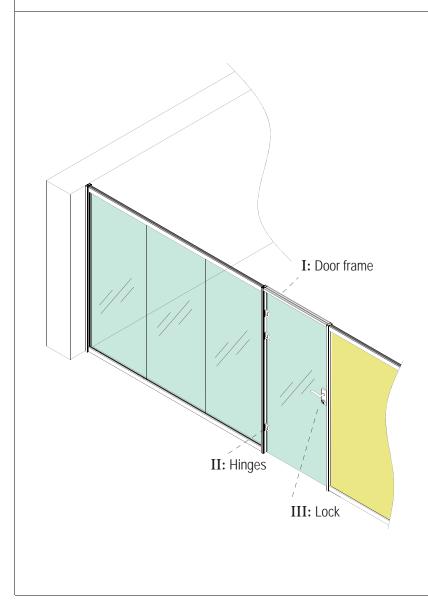

### I: Door frame fixing

Step 1: fix the door frame with hinges

Step 2: fix the upper door frame