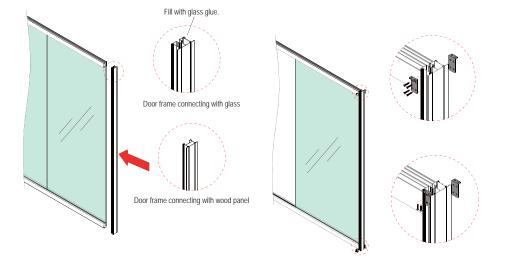

### I: Door frame fixing

Step 1: fix the door frame with hinges

Step 2: fix the upper door frame