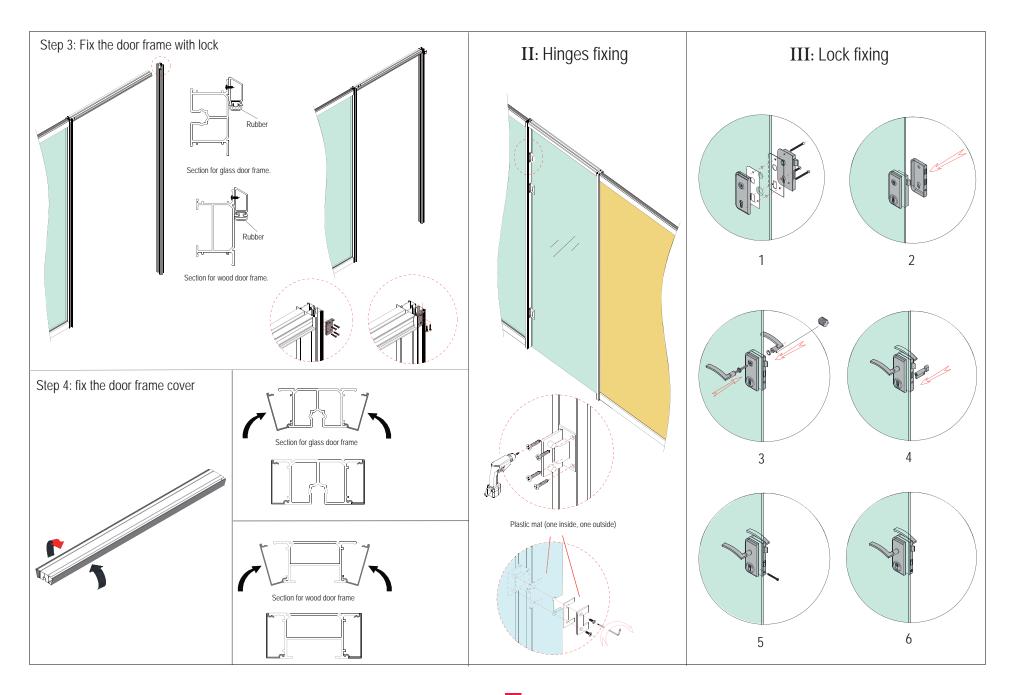

### I: Door frame fixing

Step 1: fix the door frame with hinges

Step 2: fix the upper door frame