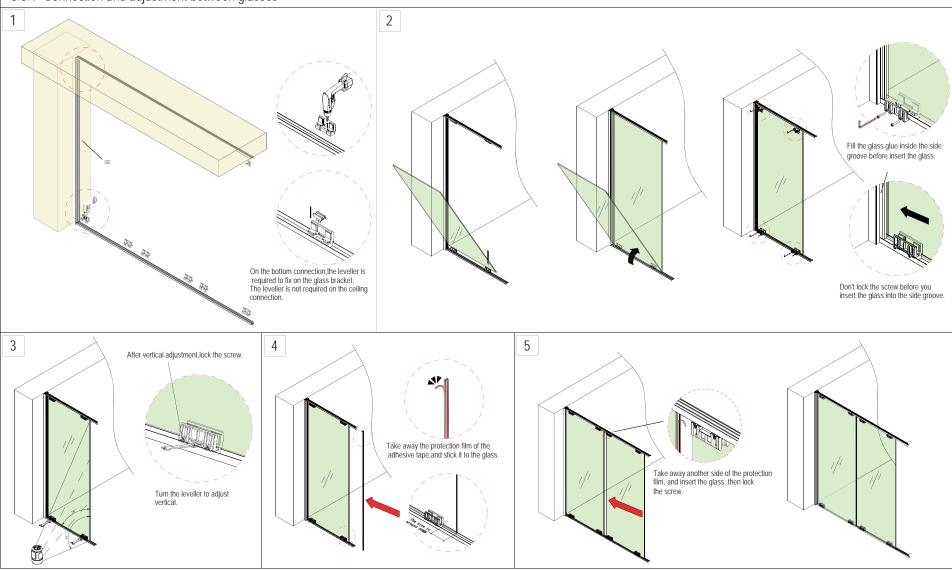

| 1   |
| 3.1 Wall starter                                  | 2   |
| 3.2 Top connection and bottom connection          | 2   |
| 3.3 Panels fixing                                 | 3   |
| 3.3.1 Connection between glass to glass           | 3   |
| 3.3.2 Connection between wood panel to wood panel | 4   |
| 3.3.3 Connection between glass to wood panel      | 5   |
| 3.4 Cover fixing for top and bottom connection    | 5   |
| 3.5 Door fixing                                   | 6-7 |
| 3.6 Special place fixing                          | 8   |
| 3.6.1 T connection                                | 8-9 |
| 3.6.2 L connection                                | 9   |
| 3.6.3 Wood panels corner                          | 10  |







#### 3.3.1 Connection and adjustment between glasses



#### 3.3.2 Connection and adjustment between wood panels









### I: Door frame fixing

Step 1: fix the door frame with hinges



Step 2: fix the upper door frame