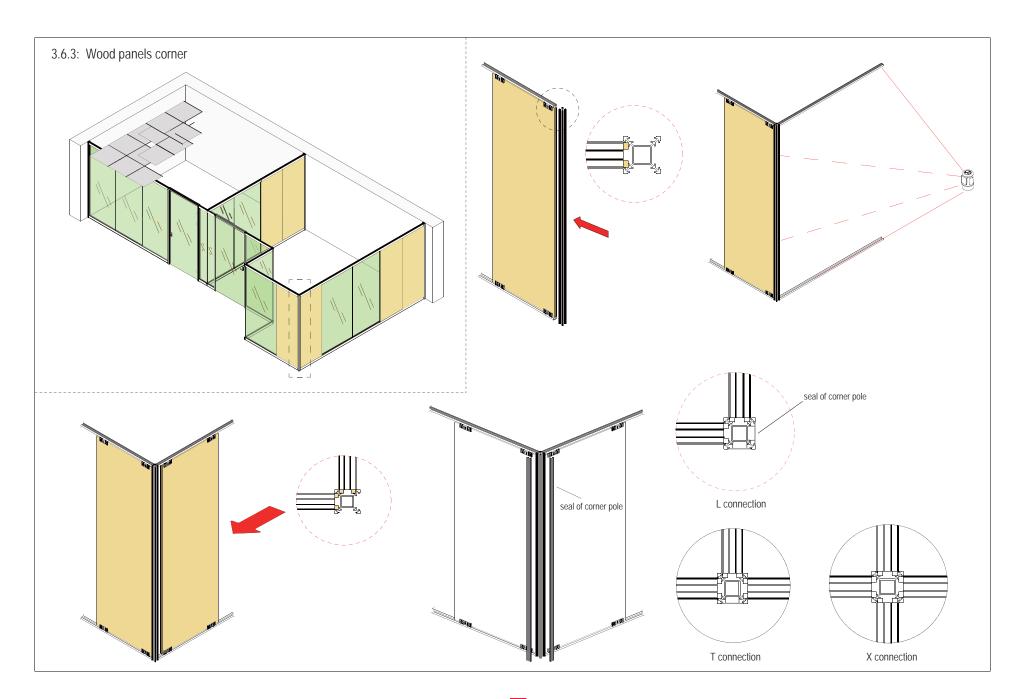

# Contents

| 1 Toolings                                        | 1   |
|---------------------------------------------------|-----|
| 2 Components                                      | 1   |
| 3 Guiding for each component                      | 1   |
| 3.1 Wall starter                                  | 2   |
| 3.2 Top connection and bottom connection          | 2   |
| 3.3 Panels fixing                                 | 3   |
| 3.3.1 Connection between glass to glass           | 3   |
| 3.3.2 Connection between wood panel to wood panel | 4   |
| 3.3.3 Connection between glass to wood panel      | 5   |
| 3.4 Cover fixing for top and bottom connection    | 5   |
| 3.5 Door fixing                                   | 6-7 |
| 3.6 Special place fixing                          | 8   |
| 3.6.1 T connection                                | 8-9 |
| 3.6.2 L connection                                | 9   |
| 3.6.3 Wood panels corner                          | 10  |